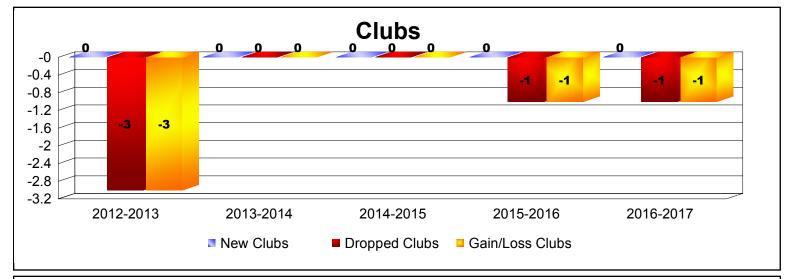

District 332 D

As of June 2017 Cumulative

| Year      | New<br>Clubs | Dropped<br>Clubs | Gain/<br>Loss<br>Clubs | New<br>Members | Charter<br>Members | Reinstate<br>Members | Transfer<br>Members | Total<br>Member<br>Added | Total<br>Members<br>Dropped | Gain/<br>Loss<br>Members |
|-----------|--------------|------------------|------------------------|----------------|--------------------|----------------------|---------------------|--------------------------|-----------------------------|--------------------------|
| 2012-2013 | 0            | -3               | -3                     | 135            | 0                  | 1                    | 5                   | 141                      | -147                        | -6                       |
| 2013-2014 | 0            | 0                | 0                      | 521            | 0                  | 3                    | 2                   | 526                      | -137                        | 389                      |
| 2014-2015 | 0            | 0                | 0                      | 272            | 0                  | 2                    | 5                   | 279                      | -194                        | 85                       |
| 2015-2016 | 0            | -1               | -1                     | 248            | 0                  | 3                    | 2                   | 253                      | -175                        | 78                       |
| 2016-2017 | 0            | -1               | -1                     | 202            | 0                  | 3                    | 16                  | 221                      | -218                        | 3                        |
| Average   | 0            | -1               | -1                     | 276            | 0                  | 2                    | 6                   | 284                      | -174                        | 110                      |