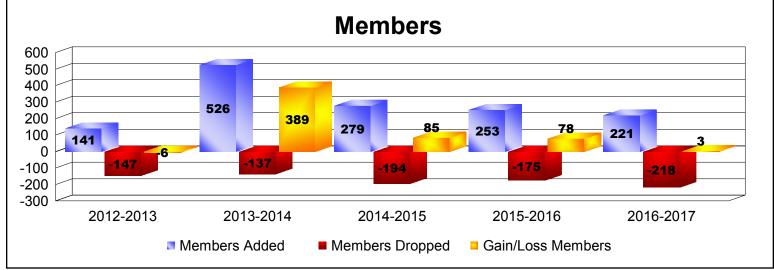

District 332 D

As of June 2017 Cumulative

| Year      | New<br>Clubs | Dropped<br>Clubs | Gain/<br>Loss<br>Clubs | New<br>Members | Charter<br>Members | Reinstate<br>Members | Transfer<br>Members | Total<br>Member<br>Added | Total<br>Members<br>Dropped | Gain/<br>Loss<br>Members |
|-----------|--------------|------------------|------------------------|----------------|--------------------|----------------------|---------------------|--------------------------|-----------------------------|--------------------------|
| 2012-2013 | 0            | -3               | -3                     | 135            | 0                  | 1                    | 5                   | 141                      | -147                        | -6                       |
| 2013-2014 | 0            | 0                | 0                      | 521            | 0                  | 3                    | 2                   | 526                      | -137                        | 389                      |
| 2014-2015 | 0            | 0                | 0                      | 272            | 0                  | 2                    | 5                   | 279                      | -194                        | 85                       |
| 2015-2016 | 0            | -1               | -1                     | 248            | 0                  | 3                    | 2                   | 253                      | -175                        | 78                       |
| 2016-2017 | 0            | -1               | -1                     | 202            | 0                  | 3                    | 16                  | 221                      | -218                        | 3                        |
| Average   | 0            | -1               | -1                     | 276            | 0                  | 2                    | 6                   | 284                      | -174                        | 110                      |